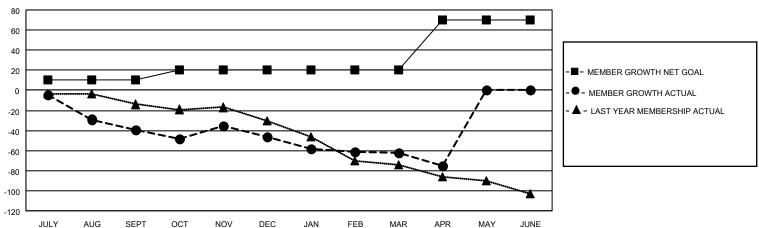

## MONTHLY MEMBERSHIP PROGRESS REPORT

LOCATION REPUBLIC OF IRELAND

District 133

Results as of: 4/30/2021

|               | Club          | s           |               | Members               |                        |                         |                                                    |  |
|---------------|---------------|-------------|---------------|-----------------------|------------------------|-------------------------|----------------------------------------------------|--|
|               | RESULTS FOR   | R 2020-2021 |               | RESULTS FOR 2020-2021 |                        |                         |                                                    |  |
| QUARTER       | NEW CLUB GOAL | NEW CLUBS   | DROPPED CLUBS | QUARTER MEMB          | SER GROWTH NET<br>GOAL | MEMBER GROWTH<br>ACTUAL | DROPPED<br>MEMBERS ACTUAL<br>(including transfers) |  |
| JULY/AUG/SEPT | 0             | 0           | 1             | JULY/AUG/SEPT         | 10                     | 27                      | 61                                                 |  |
| OCT/NOV/DEC   | 0             | 0           | 0             | OCT/NOV/DEC           | 10                     | 47                      | 52                                                 |  |
| JAN/FEB/MAR   | 1             | 0           | 1             | JAN/FEB/MAR           | 0                      | 28                      | 42                                                 |  |
| APR/MAY/JUNE  | 0             | 0           | 0             | APR/MAY/JUNE          | 50                     | 15                      | 28                                                 |  |